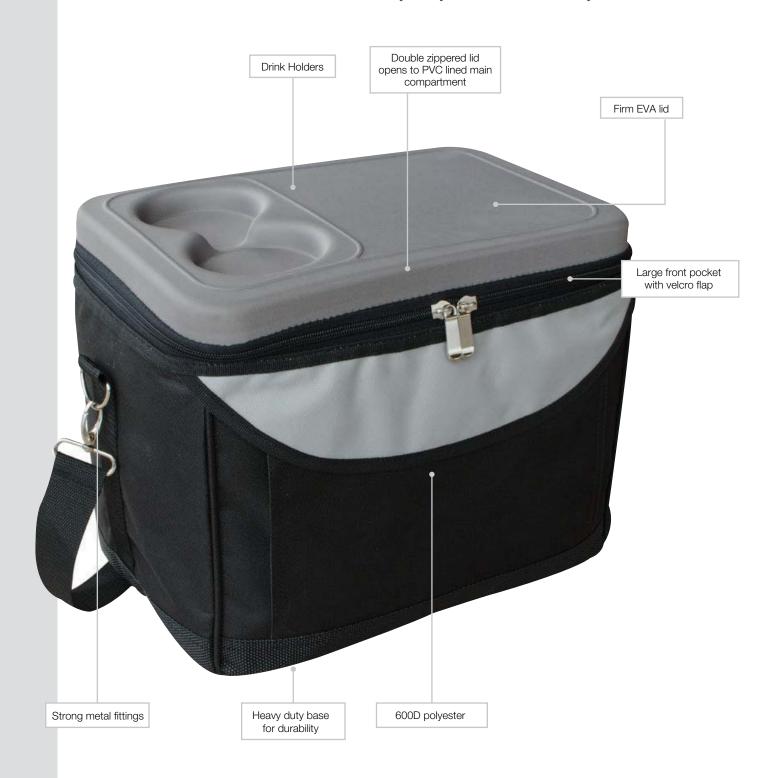

## **Hard Top Cooler**

Function and design put the Hard Top Cooler at the top of the pack – firm EVA lid with drink holders, heavy duty base for durability

## **Hard Top Cooler**

Specifications:

MATERIAL: 600D polyester

SIZE: 35cm w x 27cm h x 24cm d

CAPACITY: 22 litres

DECORATION TYPES: Embroidery,

Transfer/Screenprint

DECORATION AREAS: Print/Transfer area

1 150mm w x 70mm h

Embroidery areas

1 80mm diameter

DESCRIPTION:

• 600D polyester

• Firm EVA lid with drink holders

Large front pocket with velcro flap

Heavy duty base for durability

• Removable, adjustable shoulder strap with pad

Strong metal fittings

• Holds 15 standard 330ml bottles

PACKAGING:

CARTON QUANTITY: 10 units

CARTON MEASUREMENTS: 53cm x 51cm x 44cm

CARTON WEIGHT: 9kg

Version A – 22-8-12